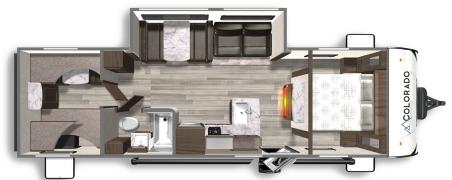

#### COLORADO 280BHC

**Length**: 32' 10" **Weight**: 5,457 lbs **Sleeps**: 2-8 **Fresh Water**: 44 gals.. **Grey Water**: 39 gals. **Waste Water**: 28 gals.