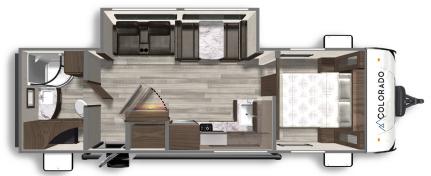

### COLORADO 270BHC

Length: 31'10" Weight: 5,336 lbs Sleeps: 2-8 Fresh Water: 44 gals.. Grey Water: 78 gals. Waste Water: 28 gals.