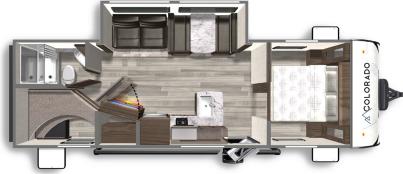

#### COLORADO 280BHC

**Length**: 32' 10" **Weight**: 5,457 lbs **Sleeps**: 2-8 **Fresh Water**: 44 gals.. **Grey Water**: 39 gals. **Waste Water**: 28 gals.