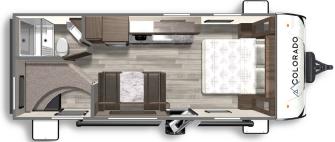

#### COLORADO 220BHC

Length: 26'11" Weight: 4,220 lbs Sleeps: 2-8 Fresh Water: 44 gals.. Grey Water: 39 gals. Waste Water: 28 gals.